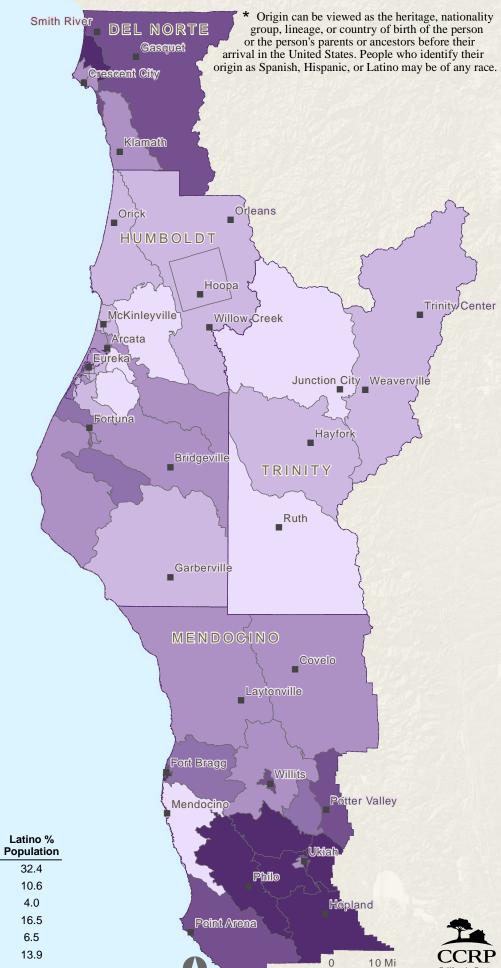

## Hispanic or Latino\* Population, 2000: CCRP Study Area

## Latino Population

Percent by Census Tract

4 - 6

2 - 3

Data Source: U.S. Census Bureau 2000.

| Region              | Total Population | Latino<br>Population | Latino %<br>Population |
|---------------------|------------------|----------------------|------------------------|
| State of California | 33,871,648       | 10,966,556           | 32.4                   |
| CCRP Study Site     | 253,312          | 26,769               | 10.6                   |
| Trinity County      | 13,022           | 517                  | 4.0                    |
| Mendocino County    | 86,265           | 14,213               | 16.5                   |
| Humboldt County     | 126,518          | 8,210                | 6.5                    |
| Del Norte County    | 27,507           | 3,829                | 13.9                   |

All numbers are total counts from U. S. Census Bureau, Summary File 1.