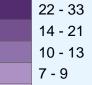

## Hispanic or Latino\* Population, 2000: CCRP Study Area

## Latino Population

Percent by Census Tract

4 - 6

2 - 3

Data Source: U.S. Census Bureau 2000.

| Region              | Total Population | Latino<br>Population | Latino %<br>Population |
|---------------------|------------------|----------------------|------------------------|
| State of California | 33,871,648       | 10,966,556           | 32.4                   |
| CCRP Study Site     | 253,312          | 26,769               | 10.6                   |
| Trinity County      | 13,022           | 517                  | 4.0                    |
| Mendocino County    | 86,265           | 14,213               | 16.5                   |
| Humboldt County     | 126,518          | 8,210                | 6.5                    |
| Del Norte County    | 27,507           | 3,829                | 13.9                   |

All numbers are total counts from U. S. Census Bureau, Summary File 1.